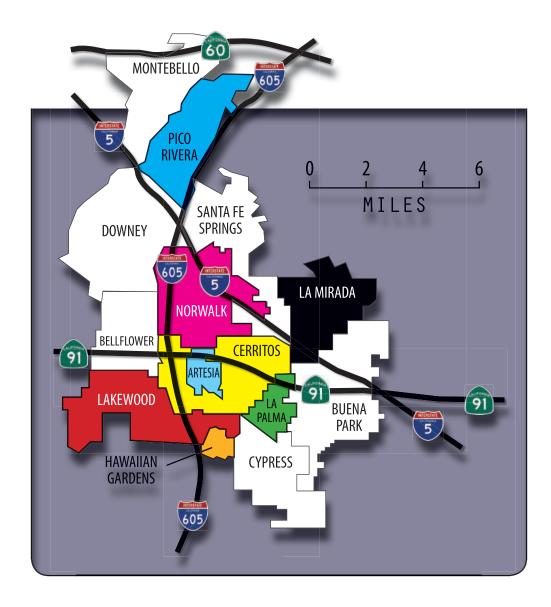

### ZONE 1 - 35,000 Circulation

Artesia, Cerritos, E. Lakewood, Hawaiian Gardens, and La Palma

#### ZONE 2 - 10,000 Circulation Norwalk and Pico Rivera

#### ZONE 3 - 15,000 Circulation La Mirada Lamplighter

**DESIGN & PRODUCTION:** As a service to our advertisers, the Los Cerritos Community News will produce your ad.

**DISTRIBUTION:** Delivered to 45,000 homes and businesses weekly in Cerritos, Artesia, Hawaiian Gardens, and East Lakewood and La Palma.