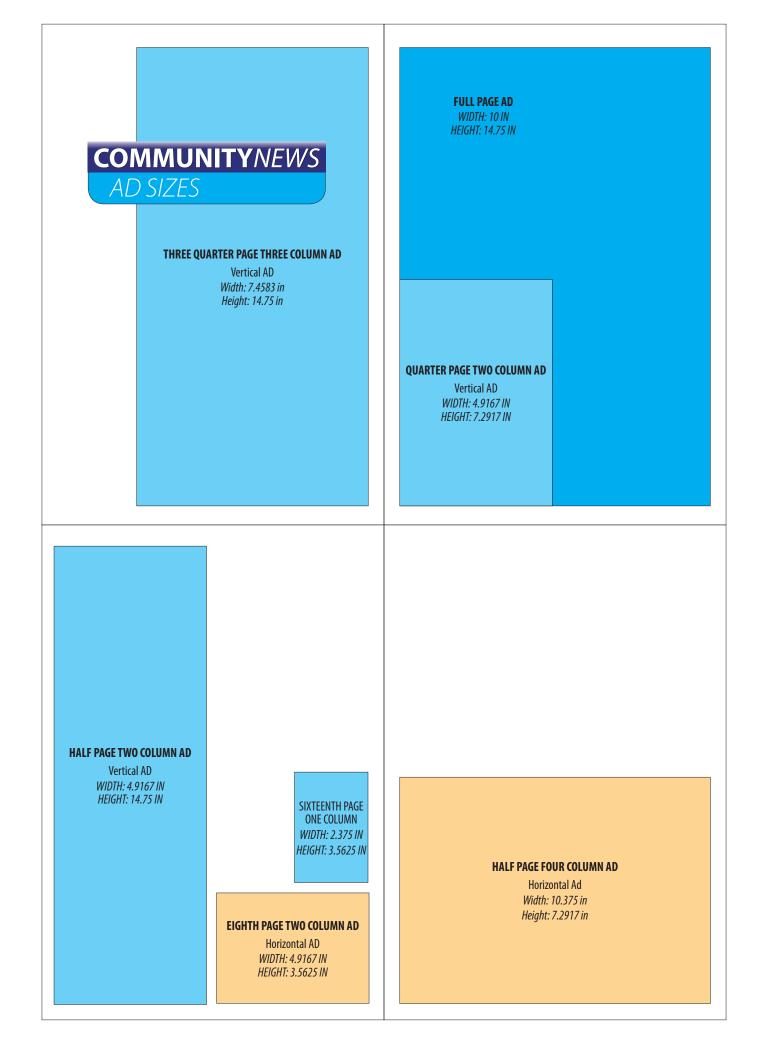

#### Prices are on a per issue basis:

|           | Open  | 8 weeks | 13 weeks | 26 weeks | 52 weeks |
|-----------|-------|---------|----------|----------|----------|
| Full      | \$675 | \$650   | \$625    | \$600    | \$575    |
| Half      | \$400 | \$375   | \$350    | \$325    | \$299    |
| Quarter   | \$299 | \$275   | \$250    | \$225    | \$199    |
| Eighth    | \$185 | \$175   | \$150    | \$125    | \$99     |
| Sixteenth | \$85  | \$75    | \$65     | \$55     | \$45     |

#### Prices are on a per issue basis:

|           | Open  | 8 weeks | 13 weeks | 26 weeks | 52 weeks |
|-----------|-------|---------|----------|----------|----------|
| Full      | \$900 | \$850   | \$825    | \$800    | \$770    |
| Half      | \$500 | \$470   | \$440    | \$415    | \$385    |
| Quarter   | \$400 | \$330   | \$275    | \$250    | \$220    |
| Eighth    | \$220 | \$195   | \$175    | \$165    | \$140    |
| Sixteenth | \$145 | \$125   | \$100    | \$75     | \$55     |

### Prices are on a per issue basis:

|           | Open  | 8 weeks | 13 weeks | 26 weeks | 52 weeks |
|-----------|-------|---------|----------|----------|----------|
| Full      | \$400 | \$375   | \$350    | \$325    | \$300    |
| Half      | \$295 | \$275   | \$255    | \$235    | \$215    |
| Quarter   | \$240 | \$220   | \$200    | \$180    | \$160    |
| Eighth    | \$150 | \$130   | \$110    | \$90     | \$70     |
| Sixteenth | \$85  | \$70    | \$60     | \$50     | \$40     |